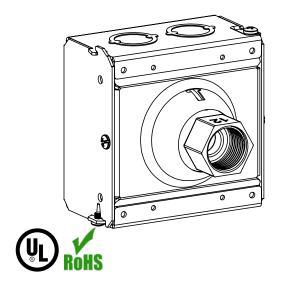

# EASY ACCESS LIGHTING BOX 2-1/8" DEEP

#### **DESCRIPTION:**

Orbit Industries' EALB and EALBS are fast and versatile products for lighting fixture installations. According to our design, installation only requires one personnel to complete all the steps.

#### General:

- Fast and efficient installations
- Sliding cover plate for one person installations
- For Fixture Support of 90 lbs (40.8kg) or less
- Patented Cover for EALB

## **Knockout: 50:** 1/2" K.O.

**75:** 3/4" K.O.

CKO: Concentric K.O. (1/2" and 3/4" K.O.)