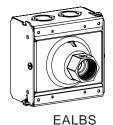

#### **CONFIGURATION DATA**

| Catalog<br>No. | Description                                                   | Knockouts |                    | Ctd Dica  |
|----------------|---------------------------------------------------------------|-----------|--------------------|-----------|
|                |                                                               | Sides     | Bottom             | Std. Pkg. |
| EALB           | Easy Access Lighting Box                                      | (4)-CKO   | (3)-1/2", (1)-3/4" | 50        |
| EALBS          | Easy Access Lighting Box with Sliding Swivel<br>Cover SCS-75S | (4)-CKO   | (3)-1/2", (1)-3/4" | 50        |