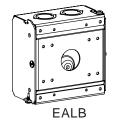

#### **CONFIGURATION DATA**

| Catalog<br>No. | Description                                                   | Knockouts |                    | Ctd Dica  |
|----------------|---------------------------------------------------------------|-----------|--------------------|-----------|
|                |                                                               | Sides     | Bottom             | Std. Pkg. |
| EALB           | Easy Access Lighting Box                                      | (4)-CKO   | (3)-1/2", (1)-3/4" | 50        |
| EALBS          | Easy Access Lighting Box with Sliding Swivel<br>Cover SCS-75S | (4)-CKO   | (3)-1/2", (1)-3/4" | 50        |